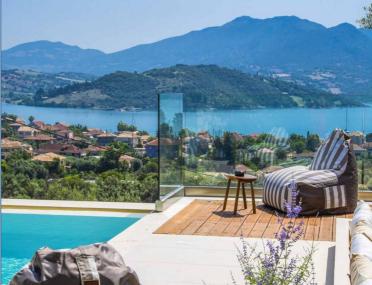

### Services

Air conditioning system
Parking
Private pool
Sea views
Balcony/terrace

The lovely Villa Doranda stands in a large private garden, surrounded by a high wall and gates to give total privacy, but less than 1km above the main coastal road at Ligia and just a ten minute drive into Lefkada Town. The views are breathtaking...from the pool and garden area, the outdoor kitchen and all the balconies and terraces on the upper floors – looking over the channel between Lefkada and the Greek mainland – easy to while away hours just watching the comings and goings of the boats.

#### Outside

But best of all in Villa Doranda is the newly added pool area, the infinity pool appearing to be one with the sea below, and offering a gorgeous decked sunbathing area and outdoor shower with the lawned garden overflowing with colourful shrubs and flowers as a backdrop.