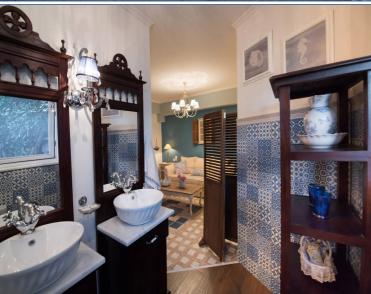

Main House

Bedroom 1: master double bed (155x200cm) with in-room shower and en-suite WC

Bedroom 2: double bed (165x210cm), adjacent shower room and WC

Bedroom 3: double bed (165x210cm), en-suite shower room and en-suite WC

Bedroom 4: double-twin bed (85x210cm), adjacent shower room and WC

Bedroom 5:, double bed (165x210cm), adjacent shower room and WC