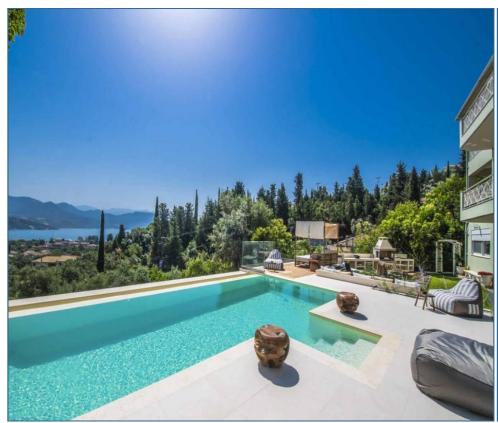

### Services

Air conditioning system
Parking
Private pool
Sea views
Balcony/terrace

The lovely Villa Doranda stands in a large private garden, surrounded by a high wall and gates to give total privacy, but less than 1km above the main coastal road at Ligia and just a ten minute drive into Lefkada Town. The views are breathtaking...from the pool and garden area, the outdoor kitchen and all the balconies and terraces on the upper floors – looking over the channel between Lefkada and the Greek mainland – easy to while away hours just watching the comings and goings of the boats.

#### Outside

But best of all in Villa Doranda is the newly added pool area, the infinity pool appearing to be one with the sea below, and offering a gorgeous decked sunbathing area and outdoor shower with the lawned garden overflowing with colourful shrubs and flowers as a backdrop.