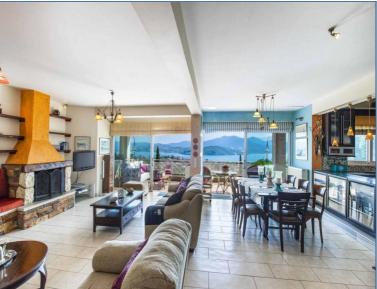

#### Inner space

The five bedrooms and bathrooms are spread out over 2 floors, with the main living areas on the upper floor (reached by an outside staircase but also by internal stairs) which opens out onto a large, shaded balcony with gorgeous sea views fo the Ionian Sea. The garden level offers a further, cosy, everyday sitting area and alcove ideal for card games, as well as a second fully equipped kitchen – that is in addition to the outdoor kitchen and bbq!

#### Outside

But best of all in Villa Doranda is the newly added pool area, the infinity pool appearing to be one with the sea below, and offering a gorgeous decked sunbathing area and outdoor shower with the lawned garden overflowing with colourful shrubs and flowers as a backdrop.