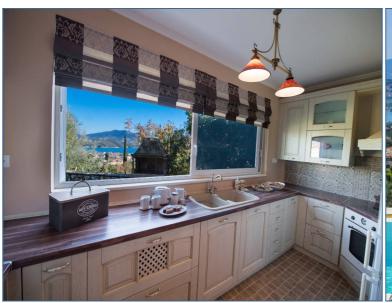

#### Inner space

The five bedrooms and bathrooms are spread out over 2 floors, with the main living areas on the upper floor (reached by an outside staircase but also by internal stairs) which opens out onto a large, shaded balcony with gorgeous sea views fo the Ionian Sea. The garden level offers a further, cosy, everyday sitting area and alcove ideal for card games, as well as a second fully equipped kitchen – that is in addition to the outdoor kitchen and bbq!