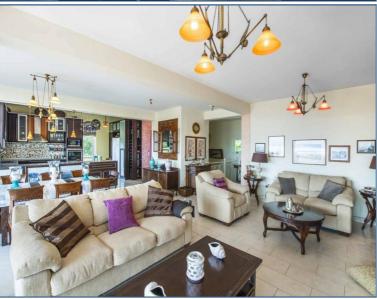

#### Inner space

The five bedrooms and bathrooms are spread out over 2 floors, with the main living areas on the upper floor (reached by an outside staircase but also by internal stairs) which opens out onto a large, shaded balcony with gorgeous sea views fo the Ionian Sea. The garden level offers a further, cosy, everyday sitting area and alcove ideal for card games, as well as a second fully equipped kitchen – that is in addition to the outdoor kitchen and bbq!