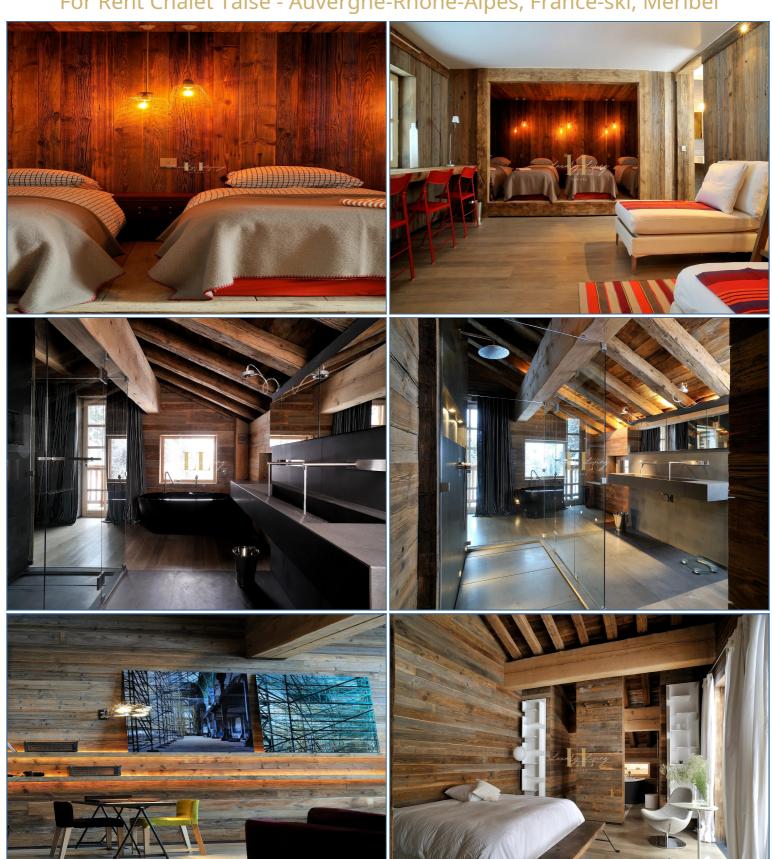

Amongst friends or with family, this vast chalet with its contemporary and cosy decoration can comfortably accommodate up to 20 guests in its 8 bedrooms, each with its own bathroom. The staff on site will meet all your expectations and will organise a tailor-made stay for you.

Get ready to treat yourself to some delicious breakfasts, snacks and dinners concocted by the chef, served in the cathedral lounge with a view of the surrounding landscape by the fireplace. Need to relax after a day of skiing? Hammam, sauna and the outdoor jacuzzi are at your disposal. Luxury and privacy will be the buzzwords of your stay

#### LEVEL 1

Laundry room

Spa: sauna, hammam, shower, loungers

Bedroom 1: 3 single beds desk, bathroom with toilet

Bedroom 2: 1 king size bed or 2 single beds desk, bathroom with toilet, balcony

Bedroom 3: 1 single bed desk, bathroom with toilet

#### LEVEL 2

Bedroom 4: 4 single beds desk, bathroom with toilet

Bedroom 5: 1 queen size bed dressing room, desk, bathroom with toilet, balcony

Bedroom 6: 1 king size bed dressing room, desk, shower room with toilet, balcony

Bedroom 7: 1 king size bed dressing room, bathroom with toilet, balcony