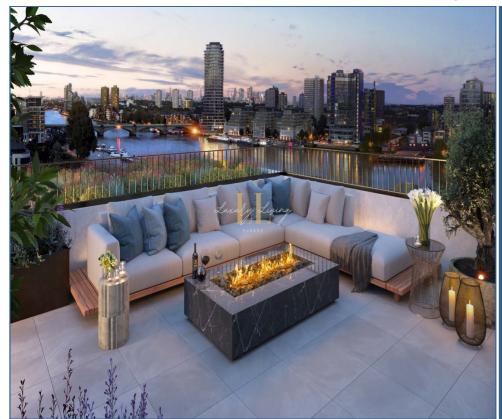

## PLEASE NOTE THAT THE PURCHASE PRICE IS GBP £2,325,000. WE ARE IN THE PROCESS OF REMOVING THE EUR €

Chelsea Riverview is a riverside 10-storey development for 110 apartments with sweeping views over the River Thames and across London. The smoothness of the river and the dynamism of the Fulham neighbourhood inspired the architects of AFK to create a modern building of streamlined shapes made of white stone and bronze panels with cascading landscaped terraces. The territory will include 11,500 sq ft flexible office floorspace.

Each home comes with modern finishing by AFK designers, stylish integrated black glazed Siemens appliances, white Villeroy & Boch sanitaruware, enlarged beds with full-height upholstered headboards and built-in wardrobes. Panoramic glass doors in a thin aluminum frame lead from the living room to a balcony or terrace with a dining area, white armchairs and a decorative fireplace.