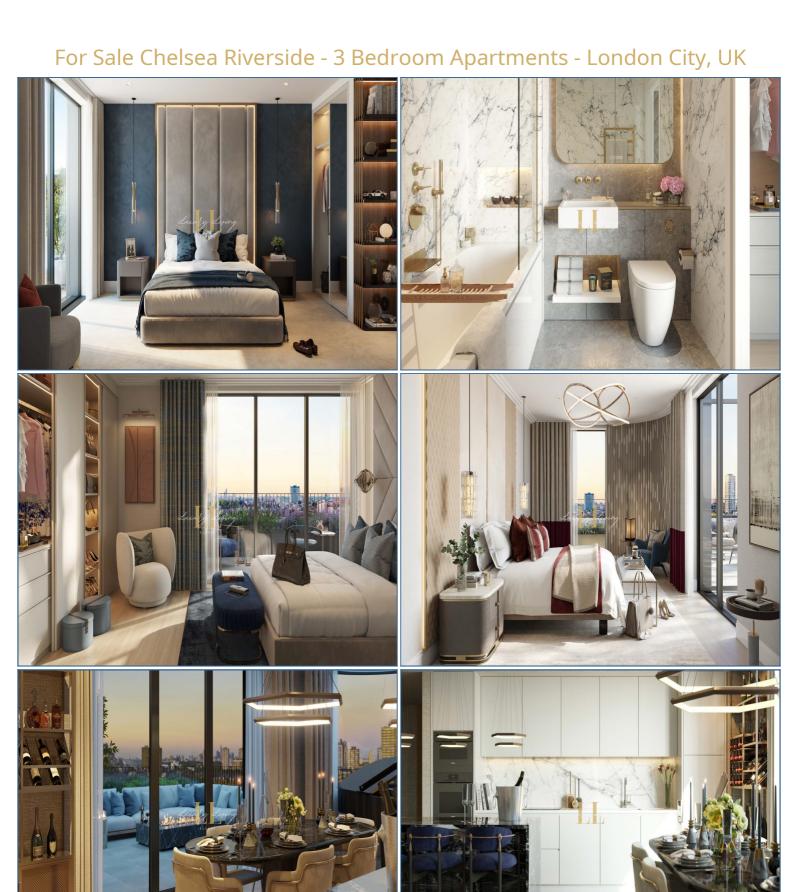

## For Sale Chelsea Riverside - 3 Bedroom Apartments - London City, UK

Each home comes with modern finishing by AFK designers, stylish integrated black glazed Siemens appliances, white Villeroy & Boch sanitaruware, enlarged beds with full-height upholstered headboards and built-in wardrobes. Panoramic glass doors in a thin aluminum frame lead from the living room to a balcony or terrace with a dining area, white armchairs and a decorative fireplace.