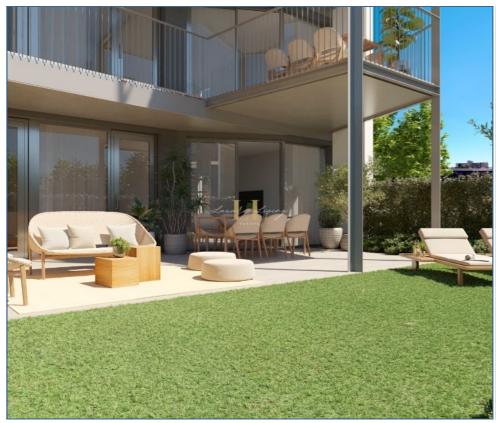

A spacious lounge-dining room A fully furnished and fitted kitchen 2 full bathrooms (one en suite) Master bedroom with walk-in closet Spacious terrace of up to 18 m2 Ground floor units with private gardens

The common areas have social premises, gym and lovely swimming pool. The community pool will be fully integrated into outdoor garden areas, creating a unique and distinct kind of space that will become one of the spots particularly special to you in the complex. Have a relaxing swim or invite family or friends to cool off on summer afternoons and share some unforgettable moments.