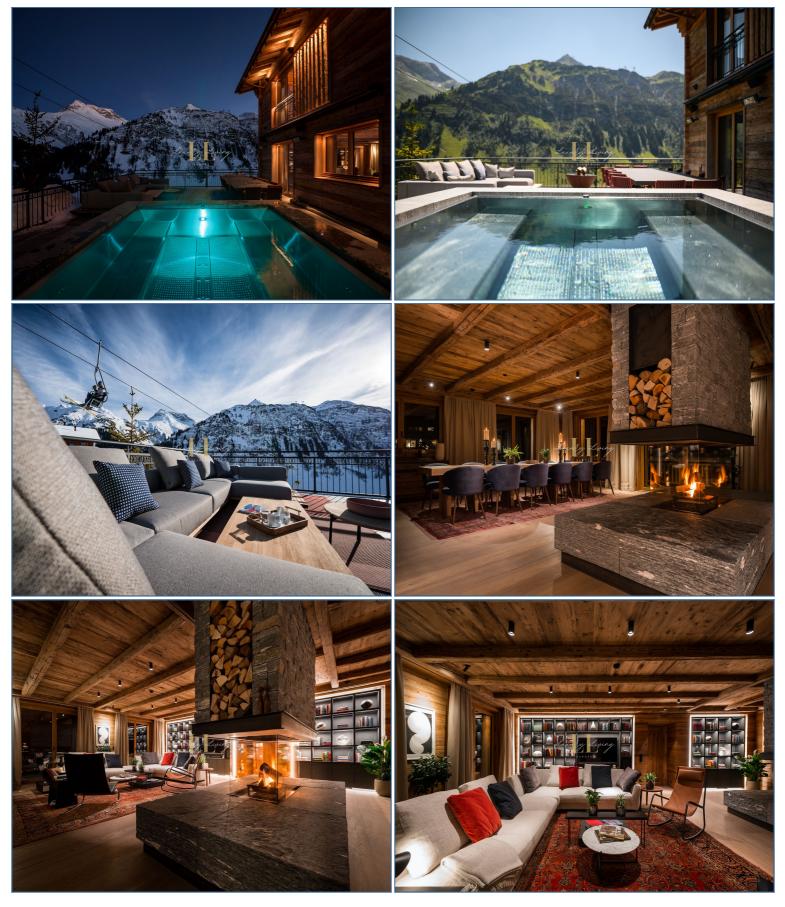

Outside, there's a superb hot tub with magnificent mountain views. Alongside, the private terrace offers an unforgettable location in which to socialise or to dine al fresco.

Inside, the large, open-plan living space is dominated by the statement feature fireplace. Around this, a fourteen-seat dining table overlooks the rooftops and a fireside lounge opens out onto the terrace space. After dining, why not retire to the games room, where you'll find a pool table, darts and bar seating.

The bedrooms are spacious and serene, reflecting the alpine aesthetic throughout, with pale timbered walls and crisp, white linens.

That you can ski straight out onto the piste is a boon. But perhaps the best feature is the pool and spa area: with pool, poolside day beds, infrared cabin, vital bar and pristine treatment room.

Plus, to the rear of the property there's an ice rink perfect for keeping the kids amused or enjoying a romantic, private skate under the starry night sky.

Bedroom Information:

Bedroom 1

Ground Floor - Double/twin room with en-suite shower room, and terrace access.