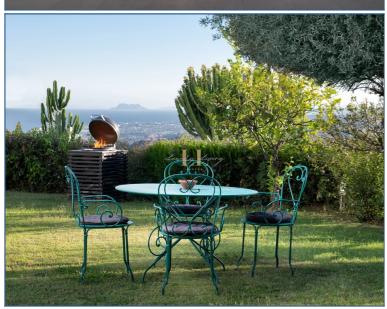

Set in the cul-de-sac, the property enjoys lovely sea and mountain views as well as maximum sunlight throughout the day. The property features a great porch by the pool and BBQ with a kitchenette area at the elevated terrace at the back of the house. The property has been well maintained and has a refurbished kitchen with modern appliances. Extra features include hot/cold air conditioning and a 2-car parking space. A great villa for those who are looking for a peaceful location and sea views.

The villa has 3 bedrooms, all of them located on the first floor, with a private terrace; stunning sea and mountain views.

The living room is open with comfortable furniture and smart TV; cozy lighting and different seating areas. The outdoor dining room is separated from the living room and has a two dining table that seats 8-10 people each.