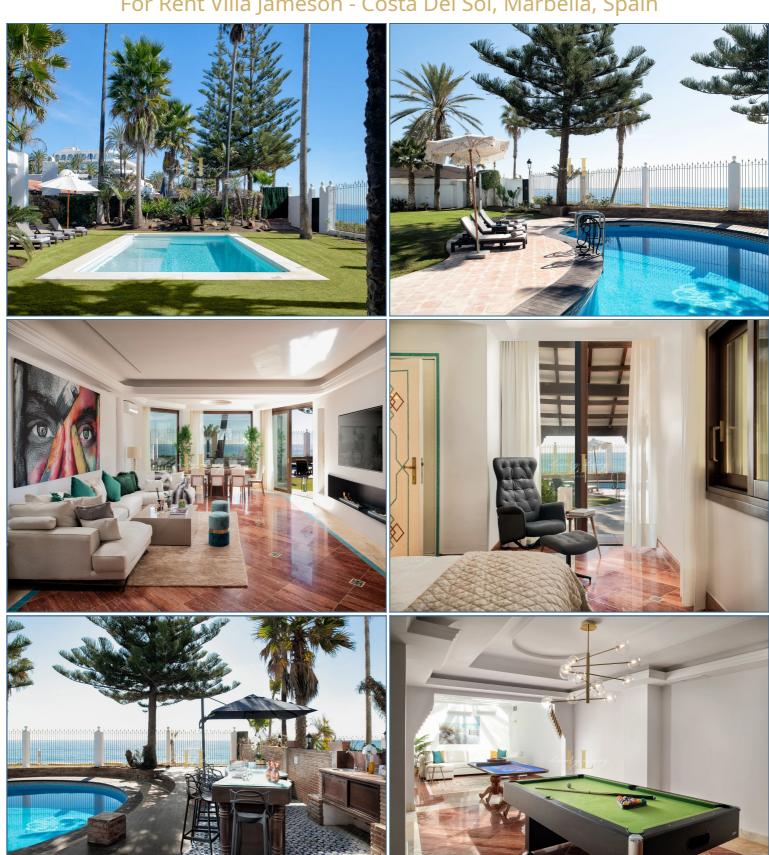

## For Rent Villa Jameson - Costa Del Sol, Marbella, Spain

This resort is made up of two connected villas. Ideal house for families or groups, aiming to experience wonderful vacation in a comfortable Mediterranean summer house with 7 bedrooms, two pools and contemporary brand new decoration.

The first property is offering 4 main bedrooms with 2 bathrooms and private pool. This house is connected with the second property with 3 more bedrooms and an additional outdoor pool, indoor Billiard & Roulette gaming area, indoor & outdoor dining area, bar & barbecue area, yoga and meditation rooftop lounge.

#### Villa 1:

Bedroom 1: Queen size bed with bathroom in suite, private terrace with sea views

Bedroom 2: Queen size bed with bathroom, private terrace with sea views

Bedroom 3: Queen size bed with bathroom, private terrace with sea views

Bedroom 4: Queen size bed with bathroom in suite, garden and sea views.

#### Villa 2:

Bedroom 5: Queen size bed with bathroom in suite with sea views

Bedroom 6: Queen size bed sharing bathroom & a Toilet with bedroom 7 and sea views

Bedroom 7: Queen size bed sharing bathroom & a Toilet with bedroom 6, interior patio views.