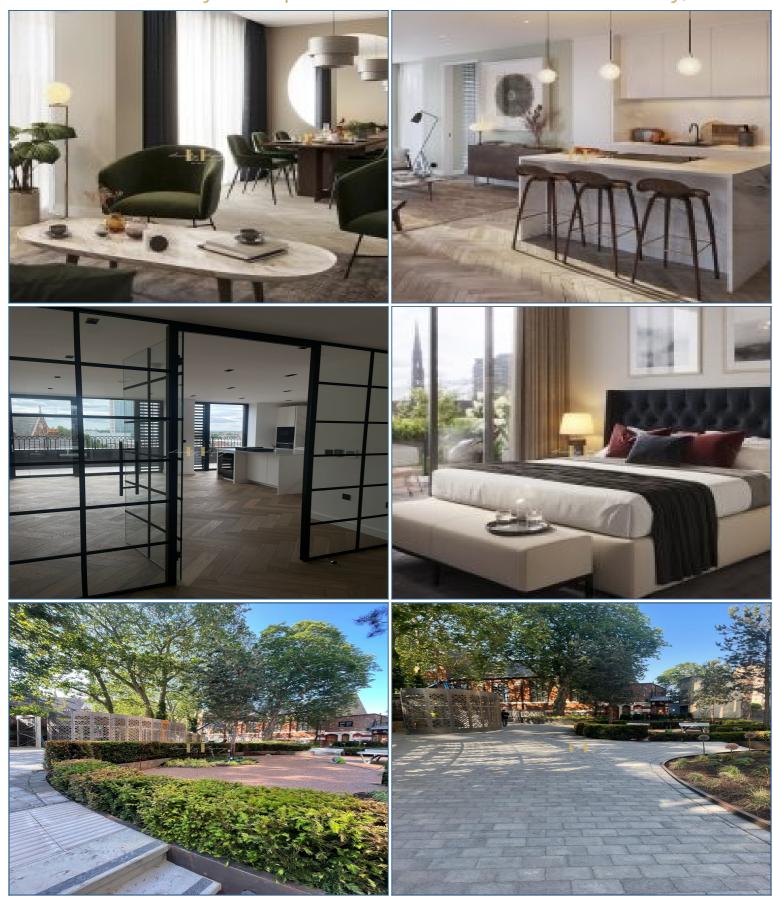

#### PRICES SUBJECT TO AVAILABILITY

5\* luxury in London SW5
Poggenpohl Kitchen Units
Miele and Siemens Integrated Kitchen Appliances
Villeroy and Bosh Sanitary Ware
Herringbone Engineered Floor

Plus Flexible boutique office space is available on the ground floor to residents as a prestigious central London business address, ideal for those looking for an exclusive and adaptable work space solution.

Meanwhile beyond the tranquillity of the private gated residents' gardens lies one of the world's most exhilarating cities.

Fabulous Location to Live and Invest

Register Your Interest Now

Why Invest in Prime Central London