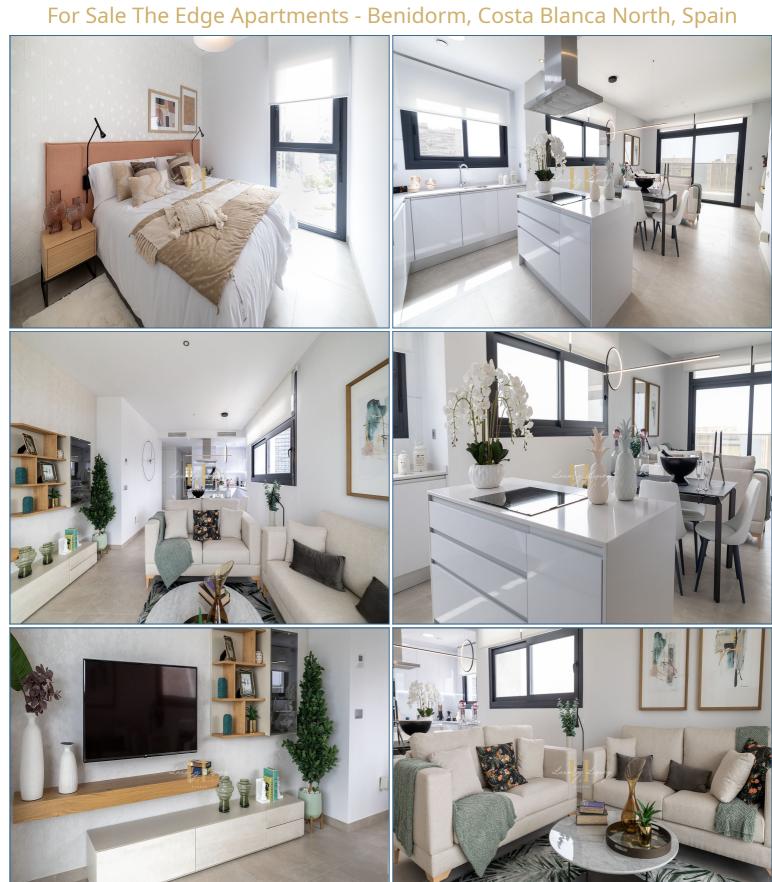

## For Sale The Edge Apartments - Benidorm, Costa Blanca North, Spain

# **Property Details**

Price: €1,122,000

Type: Apartment

Bedrooms: 3
Bathrooms: 2

Build size: 304 m2

Plot size: m2

## Services

Air conditioning system Parking Sea views Balcony/terrace

At The Edge, you will find everything you have always dreamed of, a home with luxury in every detail. This residential estate has homes with 1, 2, 3 and 4 bedrooms and 2 bathrooms fitted with large windows where the main protagonist is the natural Mediterranean sunlight and views of the infinite sea beyond. Do you want to live at the top of the residential estate? The penthouses have access to a private solarium from inside the house, a large space with a Jacuzzi, an outdoor shower, a bar area with a counter, and a pergola with aluminium slats, where you can enjoy privileged views of the sea. Also, all homes can be customized to your taste for free.