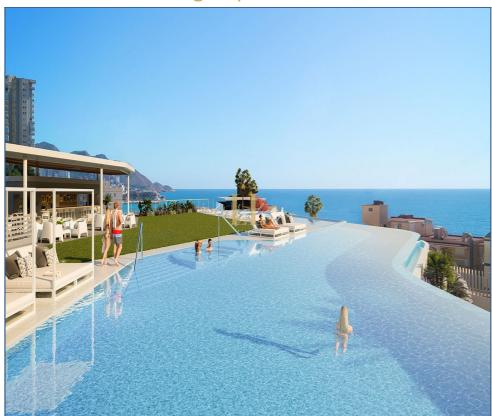

## Services

Air conditioning system Parking Sea views Balcony/terrace

At The Edge, you will find everything you have always dreamed of, a home with luxury in every detail. This residential estate has homes with 1, 2, 3 and 4 bedrooms and 2 bathrooms fitted with large windows where the main protagonist is the natural Mediterranean sunlight and views of the infinite sea beyond. Do you want to live at the top of the residential estate? The penthouses have access to a private solarium from inside the house, a large space with a Jacuzzi, an outdoor shower, a bar area with a counter, and a pergola with aluminium slats, where you can enjoy privileged views of the sea. Also, all homes can be customized to your taste for free.

Register Your Interest Now. Completion due November 2023

Key Features

Sea Views
Roof Top Solarium
Communal Pool
Parking
Air Conditioning
Heating
Easy walk to the beach

- \*Please add 10% VAT
- \*\*Optional Furniture packages available