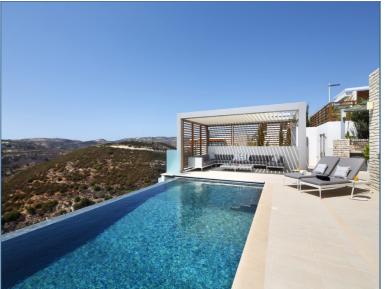

## Services

Air conditioning system Parking Private pool Balcony/terrace

With large, open-plan spaces and a kitchen that opens onto large patio and external social area this villa nis perfect for families and for entertaining. The master bedroom, infinity pool and dual-aspect living spaces are on the main level, while thre is a separate guest level with 2 bedroom suites on the floor below. This property is part of a luxury lifestyle residential resort which comes with many benefits, services and world-class facilities including; 18-hole golf course with contemporary Clubhouse, destination wellness Spa, sports ground, hotel-style accommodation, a central square with dining options and boutique stores. The pioneering architecture is light-filled and energising, designed to frame soul-stirring panoramas and connect residents with the refined simplicity of authentic Cypriot life. Resting in a breathtaking hilltop location, overlooking charming villages, majestic mountains and vineyards under an endless sky. At this residential retreat, embraced by herb-scented breezes and panoramic views, every home is a masterpiece, every breath is restorative and every moment is beautiful. By day, fill your hours with adventure, from golf, mountain biking, horse riding to the nature trails, shop and socialise in The Plateia or immerse yourself in the tranquility of the hillside, where sophisticated wellness facilities and peaceful pathways take you to another level of wellbeing. By night, sip local wine to live music and lose yourself in the velvet tarpaulin of sky studded with infinite stars.