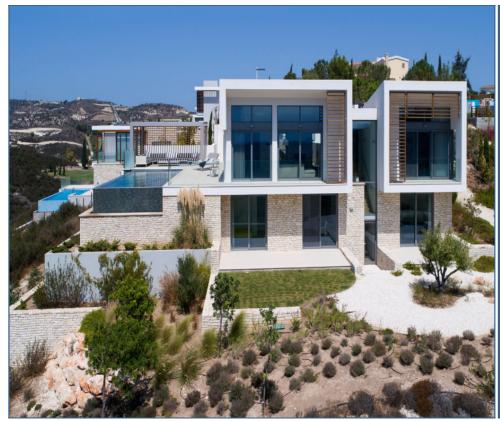

## Services

Air conditioning system Parking Private pool Balcony/terrace

With large, open-plan spaces and a kitchen that opens onto large patio and external social area this villa nis perfect for families and for entertaining. The master bedroom, infinity pool and dual-aspect living spaces are on the main level, while thre is a separate guest level with 2 bedroom suites on the floor below. This property is part of a luxury lifestyle residential resort which comes with many benefits, services and world-class facilities including; 18-hole golf course with contemporary Clubhouse, destination wellness Spa, sports ground, hotel-style accommodation, a central square with dining options and boutique stores. The pioneering architecture is light-filled and energising, designed to frame soul-stirring panoramas and connect residents with the refined simplicity of authentic Cypriot life. Resting in a breathtaking hilltop location, overlooking charming villages, majestic mountains and vineyards under an endless sky. At this residential retreat, embraced by herb-scented breezes and panoramic views, every home is a masterpiece, every breath is restorative and every moment is beautiful. By day, fill your hours with adventure, from golf, mountain biking, horse riding to the nature trails, shop and socialise in The Plateia or immerse yourself in the tranquility of the hillside, where sophisticated wellness facilities and peaceful pathways take you to another level of wellbeing. By night, sip local wine to live music and lose yourself in the velvet tarpaulin of sky studded with infinite stars.