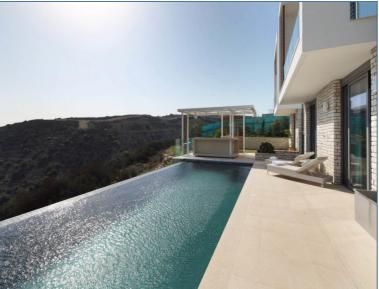

## Services

Air conditioning system Parking Private pool Balcony/terrace

With large, open-plan spaces and a kitchen that opens onto large patio and external social area this villa nis perfect for families and for entertaining. The master bedroom, infinity pool and dual-aspect living spaces are on the main level, while thre is a separate guest level with 2 bedroom suites on the floor below. This property is part of a luxury lifestyle residential resort which comes with many benefits, services and world-class facilities including; 18-hole golf course with contemporary Clubhouse, destination wellness Spa, sports ground, hotel-style accommodation, a central square with dining options and boutique stores. The pioneering architecture is light-filled and energising, designed to frame soul-stirring panoramas and connect residents with the refined simplicity of authentic Cypriot life. Resting in a breathtaking hilltop location, overlooking charming villages, majestic mountains and vineyards under an endless sky. At this residential retreat, embraced by herb-scented breezes and panoramic views, every home is a masterpiece, every breath is restorative and every moment is beautiful. By day, fill your hours with adventure, from golf, mountain biking, horse riding to the nature trails, shop and socialise in The Plateia or immerse yourself in the tranquility of the hillside, where sophisticated wellness facilities and peaceful pathways take you to another level of wellbeing. By night, sip local wine to live music and lose yourself in the velvet tarpaulin of sky studded with infinite stars.