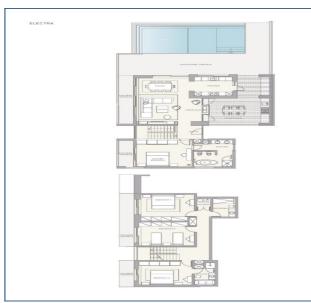

## **Property Details**

Price: €2,080,000

Type: Villa
Bedrooms: 3
Bathrooms: 3
Build size: m2
Plot size: m2

## Services

Air conditioning system Parking Private pool Balcony/terrace

With large, open-plan spaces and a kitchen that opens onto large patio and external social area this villa nis perfect for families and for entertaining. The master bedroom, infinity pool and dual-aspect living spaces are on the main level, while thre is a separate guest level with 2 bedroom suites on the floor below. This property is part of a luxury lifestyle residential resort which comes with many benefits, services and world-class facilities including; 18-hole golf course with contemporary Clubhouse, destination wellness Spa, sports ground, hotel-style accommodation, a central square with dining options and boutique stores. The pioneering architecture is light-filled and energising, designed to frame soul-stirring panoramas and connect residents with the refined simplicity of authentic Cypriot life. Resting in a breathtaking hilltop location, overlooking charming villages, majestic mountains and vineyards under an endless sky. At this residential retreat, embraced by herb-scented breezes and panoramic views, every home is a masterpiece, every breath is restorative and every moment is beautiful. By day, fill your hours with adventure, from golf, mountain biking, horse riding to the nature trails, shop and socialise in The Plateia or immerse yourself in the tranquility of the hillside, where sophisticated wellness facilities and peaceful pathways take you to another level of wellbeing. By night, sip local wine to live music and lose yourself in the velvet tarpaulin of sky studded with infinite stars.