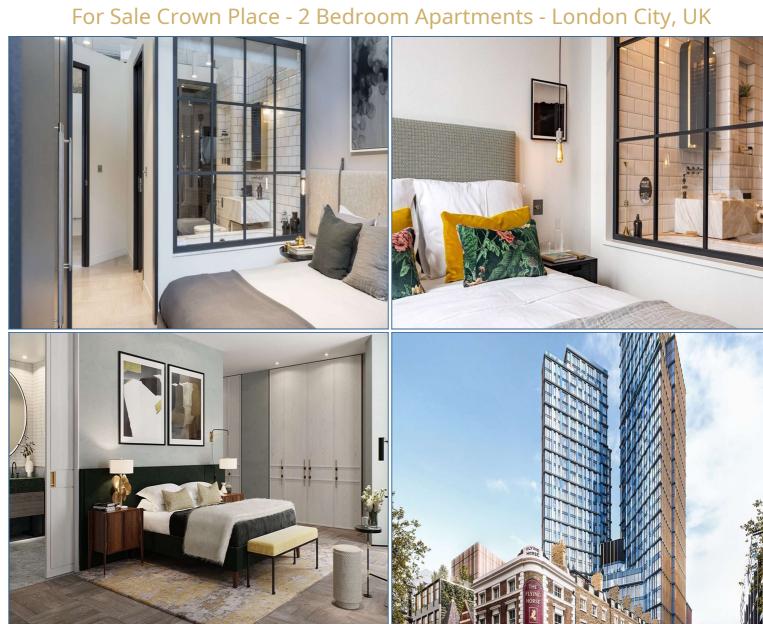

# For Sale Crown Place - 2 Bedroom Apartments - London City, UK

### PLEASE NOTE THAT THE PURCHASE PRICE IS GBP £1,580,000. WE ARE IN THE PROCESS OF REMOVING THE EUR €

.Crown Place is a residential complex with 246 apartments, consisting of two towers with a height of 28-33 floors. From the 1st to the 6th floor, there are offices and commercial space, as well as a hotel with five-star service operated by Bespoke Hotels. Apartments are placed from the 7th floor. The skyscrapers made of multicolored panels and glass were constructed according to the project of the world renowned architect Bowler James Brindley from KPF.

Crown Place offers 1, 2 and 3-bedroom apartments with private terraces or balconies. All apartments are finished in a modern style, and feature built-in furniture and equipped bathrooms. The kitchen has Italian-made Arclinea sets with integrated Siemens appliances, while the bedrooms have spacious fitted B&B Italia wardrobes. The design team includes interior architect Bowler James Brindley, and interior designer Sophie Ashby.