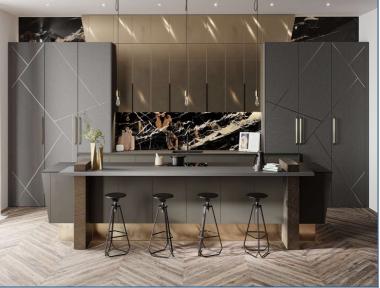

Crown Place offers 1, 2 and 3-bedroom apartments with private terraces or balconies. All apartments are finished in a modern style, and feature built-in furniture and equipped bathrooms. The kitchen has Italian-made Arclinea sets with integrated Siemens appliances, while the bedrooms have spacious fitted B&B Italia wardrobes. The design team includes interior architect Bowler James Brindley, and interior designer Sophie Ashby.