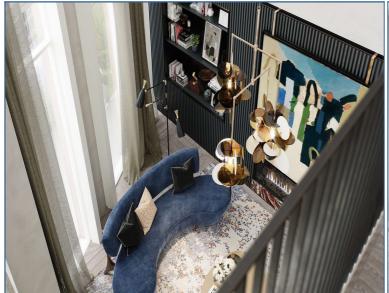

On the 7th floor, there is a gym, a treatment room, a lounge area with upholstered furniture and books. Fully equipped meeting room and a workhub allow residents to work right from their home. A friendly 24-hour concierge will help to book a private dining room with a wide oak table for a business lunch or a family dinner

#### Amenities

- 24-hour concierge service
- 7th floor common area for residents which includes gym
- lounge
- workhub
- meeting room
- screening room
- private dining room
- treatment room
- · communal terrace