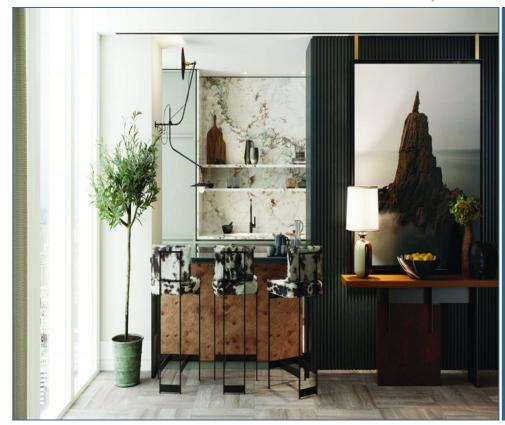

Crown Place offers 1, 2 and 3-bedroom apartments with private terraces or balconies. All apartments are finished in a modern style, and feature built-in furniture and equipped bathrooms. The kitchen has Italian-made Arclinea sets with integrated Siemens appliances, while the bedrooms have spacious fitted B&B Italia wardrobes. The design team includes interior architect Bowler James Brindley, and interior designer Sophie Ashby.