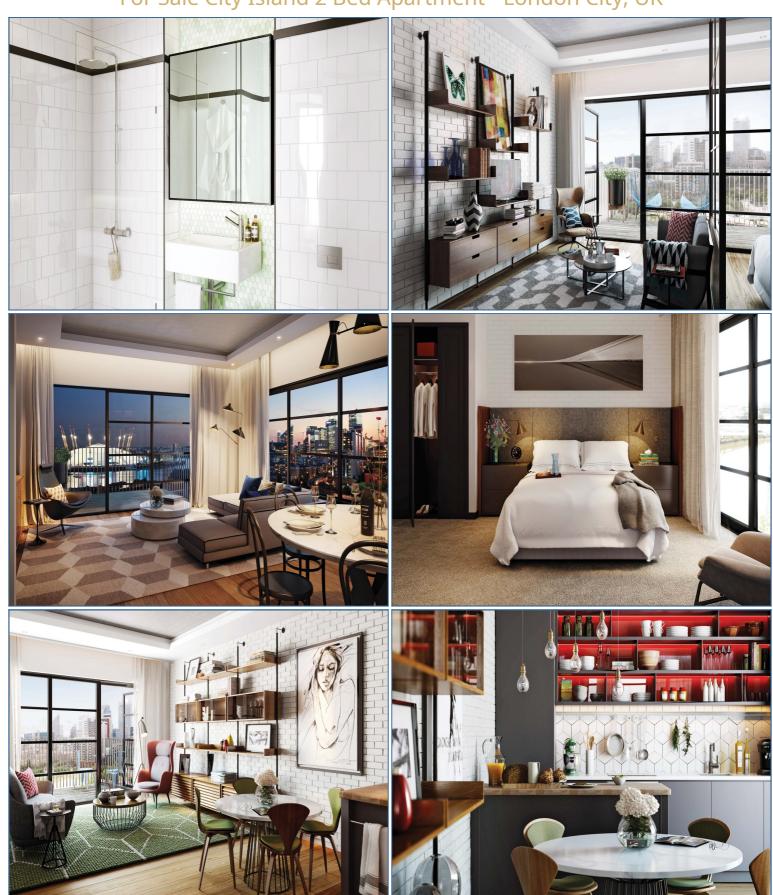

## For Sale City Island 2 Bed Apartment - London City, UK

## **Property Details**

Price: €777,000 Type: Apartment Bedrooms: 2

Bathrooms: 1

Build size: 76 m2

Plot size: m2

Services

Gym

Balcony/terrace

PLEASE NOTE THAT THE PURCHASE PRICE IS GDP £777,000. WE ARE IN THE PROCESS OF REMOVING THE EUR €

City Island is a residential complex of 9 blocks with apartments and townhouses surrounded with water on the Leamouth peninsula. Highlights include English National Ballet's new home, a brand new footbridge bringing Crossrail and DLR transport links to within a short stroll away, fantastic River Thames views and a range of cafes, shops, restaurants, and cultural facilities.

All blocks are in different shapes and colors, facades are made of clinker brick, have panoramic windows and open balconies. Interiors and designed and furnished in discreet tones with Loft elements, apartments have fully equipped kitchens, bathrooms, and wardrobes. Panoramic windows give view to the Bow Creek river. Suburban life fans will enjoy 3-story townhouses with terraces and private entrance.