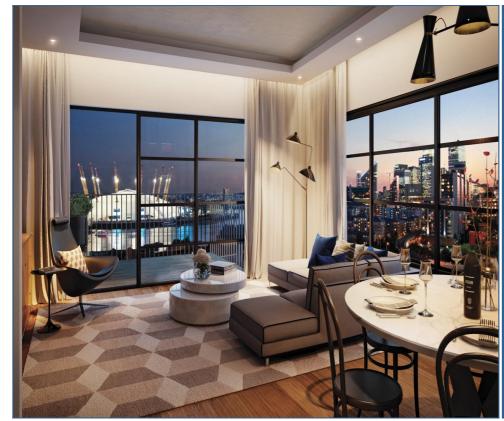

## For Sale City Island 2 Bed Apartment - London City, UK

## **Property Details**

Price: €777,000 Type: Apartment Bedrooms: 2

Bathrooms: 1

Build size: 76 m2

Plot size: m2

Services

Gym

Balcony/terrace

PLEASE NOTE THAT THE PURCHASE PRICE IS GDP £777,000. WE ARE IN THE PROCESS OF REMOVING THE EUR €

City Island is a residential complex of 9 blocks with apartments and townhouses surrounded with water on the Leamouth peninsula. Highlights include English National Ballet's new home, a brand new footbridge bringing Crossrail and DLR transport links to within a short stroll away, fantastic River Thames views and a range of cafes, shops, restaurants, and cultural facilities.

All blocks are in different shapes and colors, facades are made of clinker brick, have panoramic windows and open balconies. Interiors and designed and furnished in discreet tones with Loft elements, apartments have fully equipped kitchens, bathrooms, and wardrobes. Panoramic windows give view to the Bow Creek river. Suburban life fans will enjoy 3-story townhouses with terraces and private entrance.