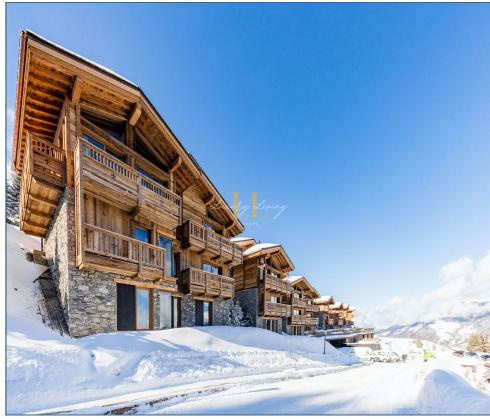

## Services

Private pool Mountain views Sauna Balcony/terrace

This luxury chalet is one of thirteen newly built in a small and attractive complex of ski lodges on the edge of La Rosiere Forest. As well as being surrounded by fabulous mountain views, it offers direct access onto the slopes of Courchevel.

Chalet Montreal accommodates up to eight guests in its four luxury bedrooms split over two floors. Each bedroom has private balcony access where you can revel in the incredible vistas of the snowcapped peaks before you. Crisp linens, cosy fake fur throws and dramatic marble en-suite bathrooms deliver five-star luxury.