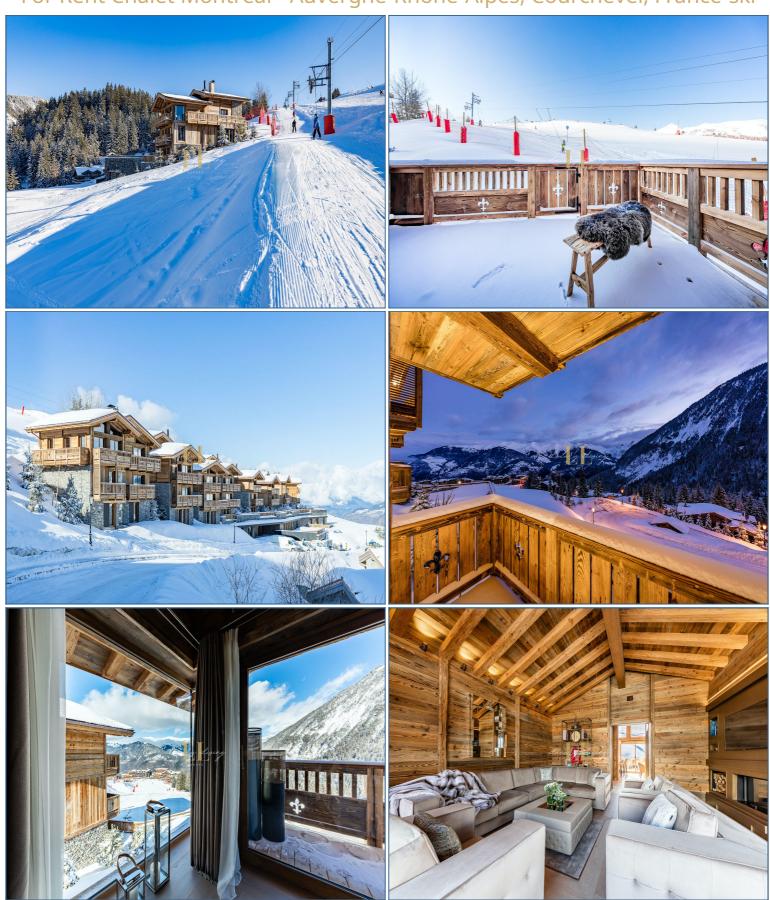

## Services

Private pool Mountain views Sauna Balcony/terrace

This luxury chalet is one of thirteen newly built in a small and attractive complex of ski lodges on the edge of La Rosiere Forest. As well as being surrounded by fabulous mountain views, it offers direct access onto the slopes of Courchevel.

Chalet Montreal accommodates up to eight guests in its four luxury bedrooms split over two floors. Each bedroom has private balcony access where you can revel in the incredible vistas of the snowcapped peaks before you. Crisp linens, cosy fake fur throws and dramatic marble en-suite bathrooms deliver five-star luxury.

The open-plan living space opens onto a further balcony with dramatic mountain views, as well as offering a wonderful location to dine and relax with friends and family in the evenings in front of the wood fire.

The resort offers all signature services on demand, including concierge, chauffeur, housekeeping and private chef.

This secluded location on the edge of La Rosiere Forest enables you to take your pick of 1650 and 1850 pistes or travel a little further afield to enjoy the 600km of ski runs that make up the Three Valleys ski area.