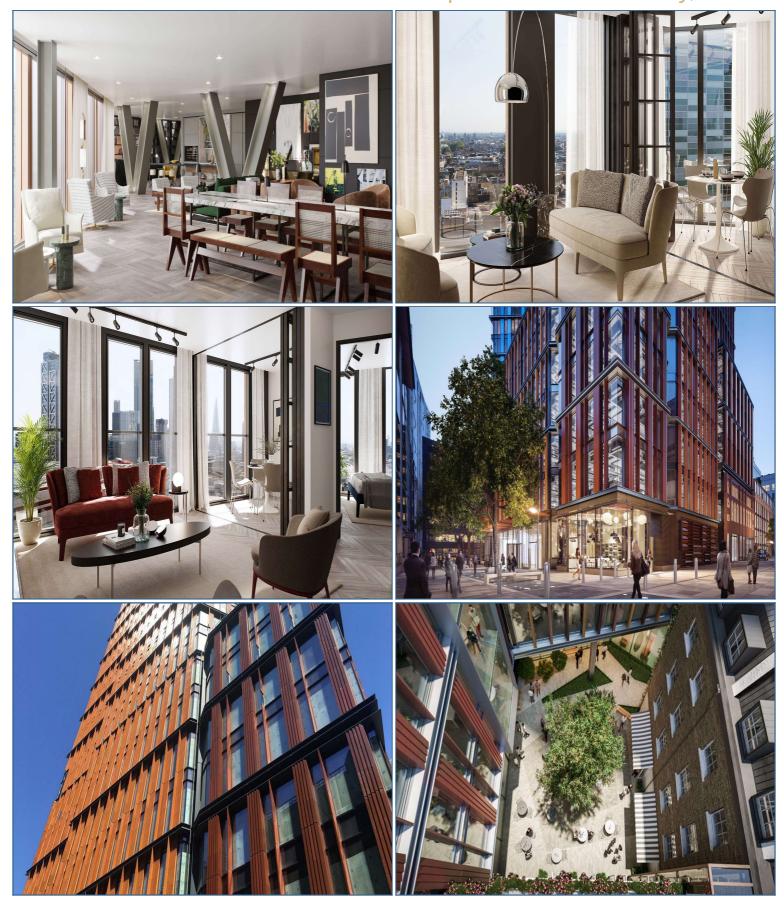

#### PLEASE NOTE THAT THE PURCHASE PRICE IS GBP £1,095,000. WE ARE IN THE PROCESS OF REMOVING THE EUR €

.Crown Place is a residential complex with 246 apartments, consisting of two towers with a height of 28-33 floors. From the 1st to the 6th floor, there are offices and commercial space, as well as a hotel with five-star service operated by Bespoke Hotels. Apartments are placed from the 7th floor. The skyscrapers made of multicolored panels and glass were constructed according to the project of the world renowned architect Bowler James Brindley from KPF.

On the 7th floor, there is a gym, a treatment room, a lounge area with upholstered furniture and books. Fully equipped meeting room and a workhub allow residents to work right from their home. A friendly 24-hour concierge will help to book a private dining room with a wide oak table for a business lunch or a family dinner

#### **Amenities**

- 24-hour concierge service
- 7th floor common area for residents which includes gym
- lounge
- workhub
- meeting room
- screening room
- private dining room
- treatment roomcommunal terrace