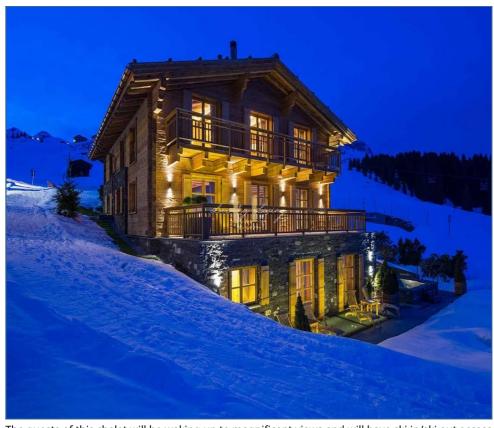

# For Rent Chalet Talam - Austria, Bludenz, Lech

### **Services**

Mountain views Sauna Balcony/terrace

The guests of this chalet will be waking up to magnificent views and will have ski in/ski out access to the slopes.

A unique feature is the large outdoor hot tub with an unforgettable view over the mountains.

Professional spa facilities elevate this chalet into the highest league of luxury chalets.

This 685 square-meters unique chalet is perfect for families, sleeping up to ten adults, and being located only 5 minutes (walking) away from the slopes.