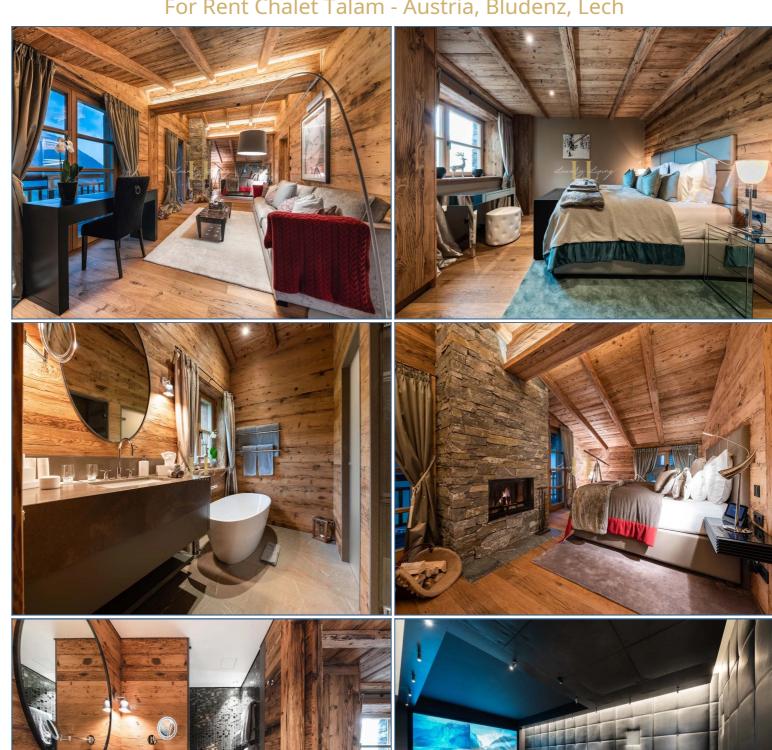

# For Rent Chalet Talam - Austria, Bludenz, Lech

5 bedrooms
Open fireplace
Majestic open plan living
Dining area with a table seating up to 16 guests
Basement wine cellar
Large balconies ( mountain views)
Well-equipped professional kitchen
1 Garage
Cinema Room
Massage Room
Relaxation Area
Sauna
Ski Room