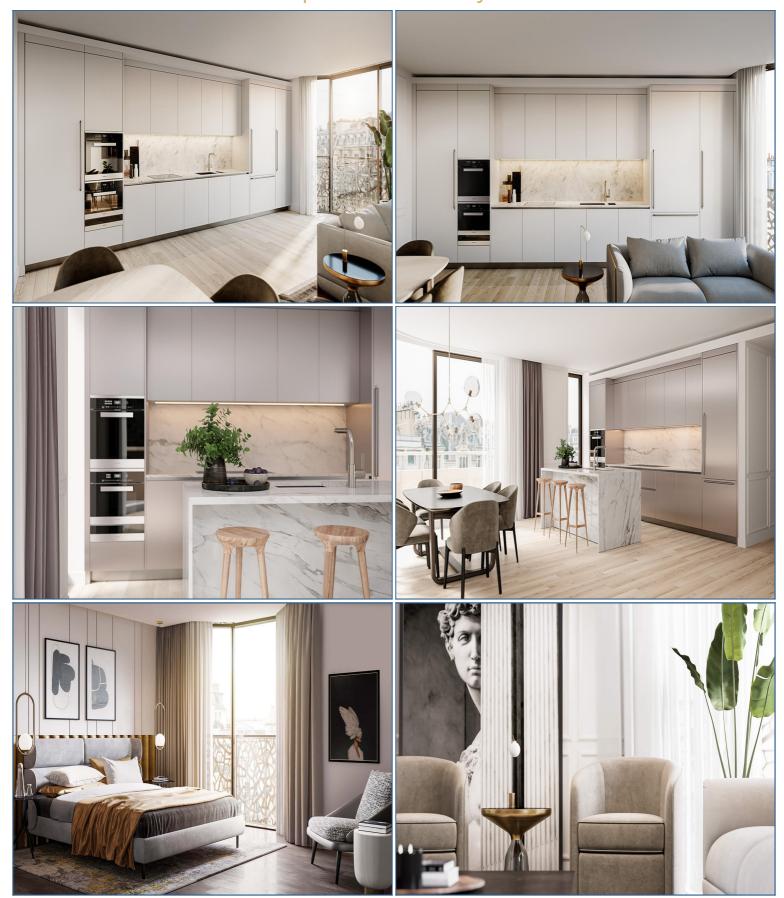

In W1 Place, you can choose cozy apartments with 1, 2 bedrooms. The apartments were decorated with natural wood, stone and granite. Contemporary kitchens are equipped with integrated appliances, modern plumbing was installed in the bathrooms, and built-in wardrobes were provided in the bedrooms and hallway.

Residents will be greeted by a spacious lobby with a friendly concierge, who can help with any household issue.

Available early 2024. Register your interest now.