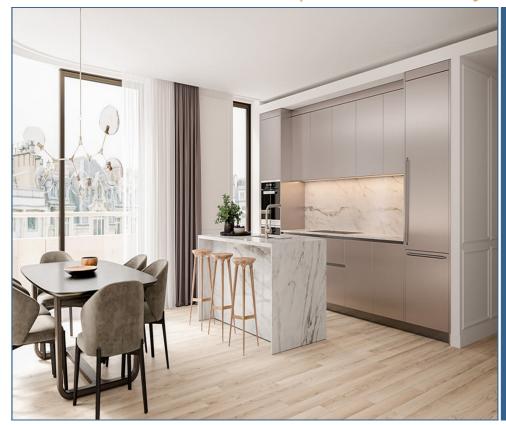

In W1 Place, you can choose cozy apartments with 1, 2 bedrooms. The apartments were decorated with natural wood, stone and granite. Contemporary kitchens are equipped with integrated appliances, modern plumbing was installed in the bathrooms, and built-in wardrobes were provided in the bedrooms and hallway.

Residents will be greeted by a spacious lobby with a friendly concierge, who can help with any household issue.

Available early 2024. Register your interest now.