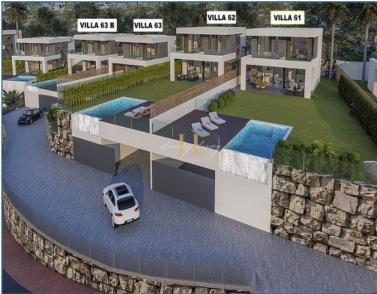

## For Sale Bella Hills - Costa Del Sol, Mijas, Spain

## Services

Air conditioning system
Parking
Private pool
Sea views
Mountain views

Bella Hills is a luxury villa project set in a strategic location providing its residents with impressive panoramic views of the sea and mountains. This new and exclusive turnkey villa development is the perfect place to live on the Costa del Sol!

One of the most notable design features is the use of double height ceilings and exceptional large windows to ensure light and space throughout the whole villa.

Also included with each villa is an amazing infinity pool, planted garden with automatic irrigation, and gated electronic entry. Remote control gate for car entry