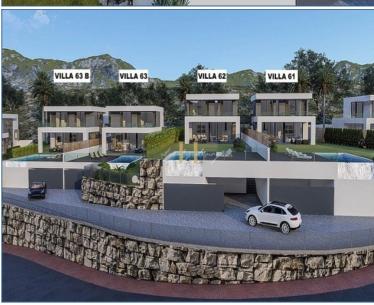

## For Sale Bella Hills - Costa Del Sol, Mijas, Spain

## Services

Air conditioning system
Parking
Private pool
Sea views
Mountain views

Bella Hills is a luxury villa project set in a strategic location providing its residents with impressive panoramic views of the sea and mountains. This new and exclusive turnkey villa development is the perfect place to live on the Costa del Sol!

One of the most notable design features is the use of double height ceilings and exceptional large windows to ensure light and space throughout the whole villa.

Also included with each villa is an amazing infinity pool, planted garden with automatic irrigation, and gated electronic entry. Remote control gate for car entry