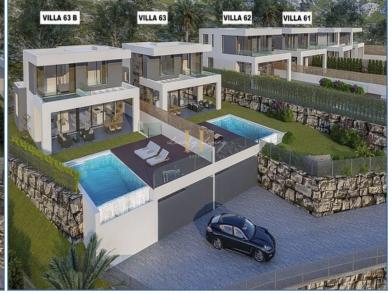

## For Sale Bella Hills - Costa Del Sol, Mijas, Spain

## Services

Air conditioning system
Parking
Private pool
Sea views
Mountain views

Bella Hills is a luxury villa project set in a strategic location providing its residents with impressive panoramic views of the sea and mountains. This new and exclusive turnkey villa development is the perfect place to live on the Costa del Sol!

One of the most notable design features is the use of double height ceilings and exceptional large windows to ensure light and space throughout the whole villa.

Also included with each villa is an amazing infinity pool, planted garden with automatic irrigation, and gated electronic entry. Remote control gate for car entry