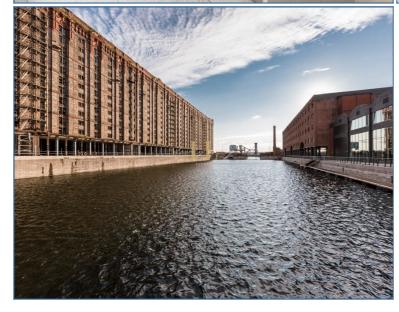

## Completed

Great value for money, don't miss out, please contact me for pricing and availability.

Premium loft style waterfront apartments ranging from 900 – 2,700 sq. ft. in size, within the world's largest brick warehouse. The building was constructed in 1901 and the units retain lots of heritage and industrial features. Nestled in a quiet dock alongside the famous Titanic Hotel, The Waterfront Warehouse will benefit from the transformation and regeneration of billion-pound projects such as Stanley Moor Dock (Everton F.C new stadium), Liverpool Waters Masterplan and Ten Streets Masterplan.