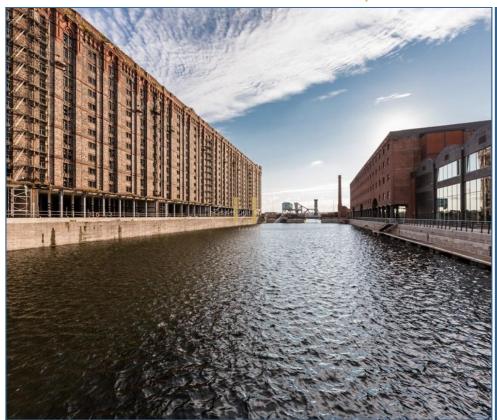

## Completed

Great value for money, don't miss out, please contact me for pricing and availability.

Premium loft style waterfront apartments ranging from 900 – 2,700 sq. ft. in size, within the world's largest brick warehouse. The building was constructed in 1901 and the units retain lots of heritage and industrial features. Nestled in a quiet dock alongside the famous Titanic Hotel, The Waterfront Warehouse will benefit from the transformation and regeneration of billion-pound projects such as Stanley Moor Dock (Everton F.C new stadium), Liverpool Waters Masterplan and Ten Streets Masterplan.