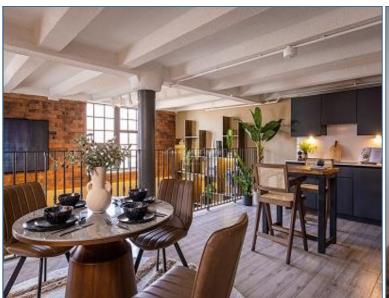

## **Property Details**

Price: €255,000
Type: Apartment
Bedrooms: 2
Bathrooms: 2
Build size: 107 m2

Plot size: m2

Services

Parking Balcony/terrace

PLEASE NOTE THAT PRICES START FROM GBP £255,000. WE ARE IN THE PROCESS OF REMOVING THE EUR € PRICES SUBJECT TO AVAILABILITY PRIME WATERFRONT LIVING IN ONE OF THE MOST STUPENDOUS INDUSTRIAL BUILDINGS IN BRITAIN

Stunning Warehouse Conversion
Suit investors and owner occupiers
Walk to Albert Dock and City centre
Original Features
Parking Available
Sizes from 107 - 162 sqm
Residents concierge
Lounge
Gardens
Close to Titanic Hotel
Great price per sq ft

## Completed

Great value for money, don't miss out, please contact me for pricing and availability.

Premium loft style waterfront apartments ranging from 900 – 2,700 sq. ft. in size, within the world's largest brick warehouse. The building was constructed in 1901 and the units retain lots of heritage and industrial features. Nestled in a quiet dock alongside the famous Titanic Hotel, The Waterfront Warehouse will benefit from the transformation and regeneration of billion-pound projects such as Stanley Moor Dock (Everton F.C new stadium), Liverpool Waters Masterplan and Ten Streets Masterplan.