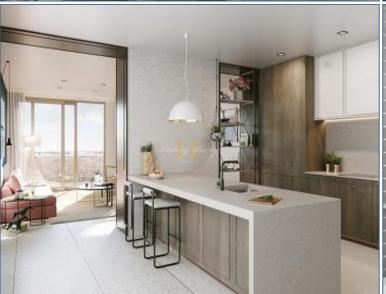

## **Property Details**

Price: €255,000
Type: Apartment
Bedrooms: 2
Bathrooms: 2
Build size: 107 m2

Plot size: m2

Services

Parking Balcony/terrace

PLEASE NOTE THAT PRICES START FROM GBP £255,000. WE ARE IN THE PROCESS OF REMOVING THE EUR € PRICES SUBJECT TO AVAILABILITY PRIME WATERFRONT LIVING IN ONE OF THE MOST STUPENDOUS INDUSTRIAL BUILDINGS IN BRITAIN

Stunning Warehouse Conversion
Suit investors and owner occupiers
Walk to Albert Dock and City centre
Original Features
Parking Available
Sizes from 107 - 162 sqm
Residents concierge
Lounge
Gardens
Close to Titanic Hotel
Great price per sq ft

## Completed

Great value for money, don't miss out, please contact me for pricing and availability.

Premium loft style waterfront apartments ranging from 900 – 2,700 sq. ft. in size, within the world's largest brick warehouse. The building was constructed in 1901 and the units retain lots of heritage and industrial features. Nestled in a quiet dock alongside the famous Titanic Hotel, The Waterfront Warehouse will benefit from the transformation and regeneration of billion-pound projects such as Stanley Moor Dock (Everton F.C new stadium), Liverpool Waters Masterplan and Ten Streets Masterplan.