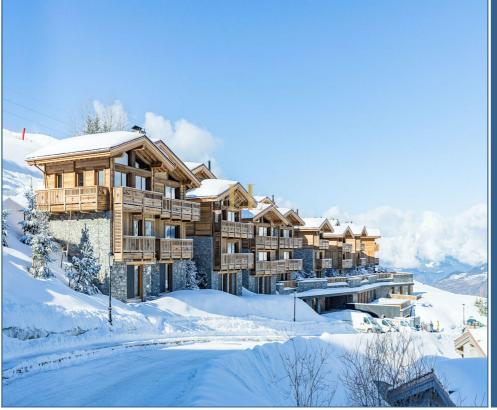

## For Rent Chalet Solaris - Auvergne-Rhône-Alpes, Courchevel, France-ski

### Services

Mountain views Sauna Gym Balcony/terrace

This luxury chalet is one of thirteen newly built in a small and attractive complex of ski lodges on the edge of La Rosiere Forest. As well as being surrounded by fabulous mountain views, it offers direct access onto the slopes of Courchevel.