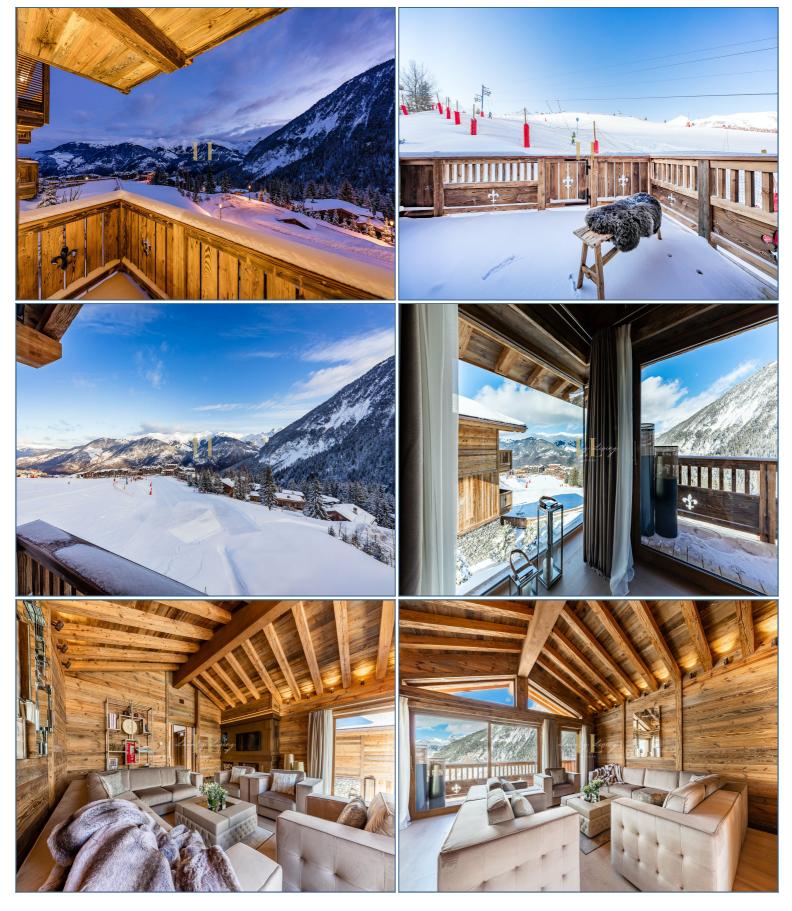

Chalet Solaris accommodates up to eight guests in its four luxury bedrooms split over two floors. Each bedroom has private balcony access where you can revel in the incredible vistas of the snowcapped peaks before you. Crisp linens, cosy fake fur throws and dramatic marble en-suite bathrooms deliver five-star luxury.

The open-plan living space opens onto a further balcony with dramatic mountain views, as well as offering a wonderful location to dine and relax with friends and family in the evenings in front of the wood fire.