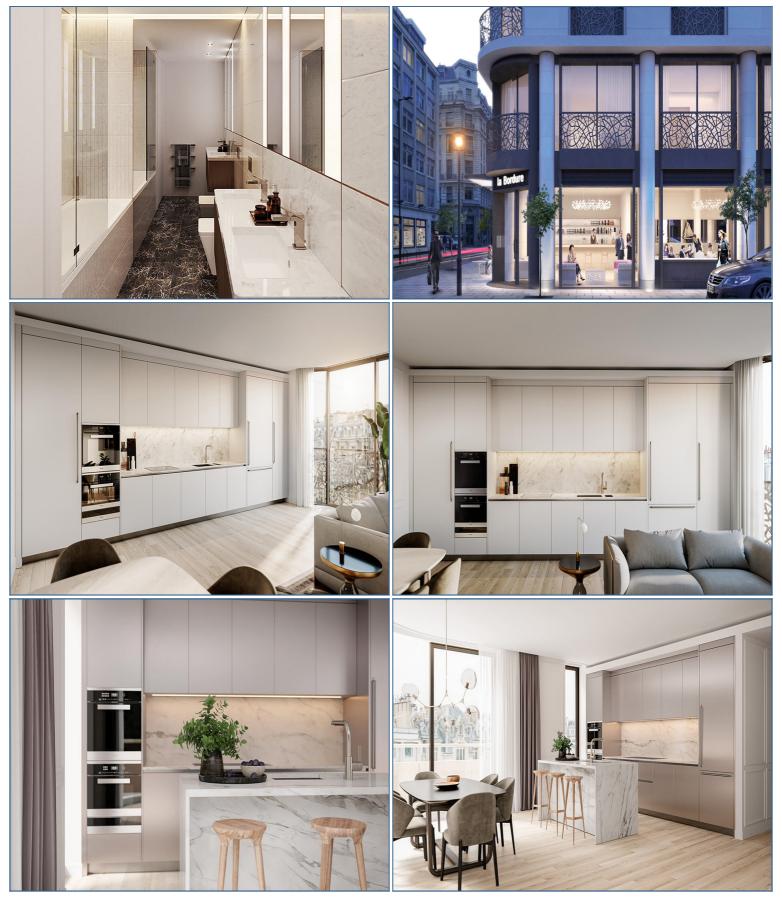

In W1 Place, you can choose cozy apartments with 1, 2 bedrooms. The apartments were decorated with natural wood, stone and granite. Contemporary kitchens are equipped with integrated appliances, modern plumbing was installed in the bathrooms, and built-in wardrobes were provided in the bedrooms and hallway.

Residents will be greeted by a spacious lobby with a friendly concierge, who can help with any household issue.

Available early 2024. Register your interest now.

Amenities

concierge service

underground parking
utility rooms