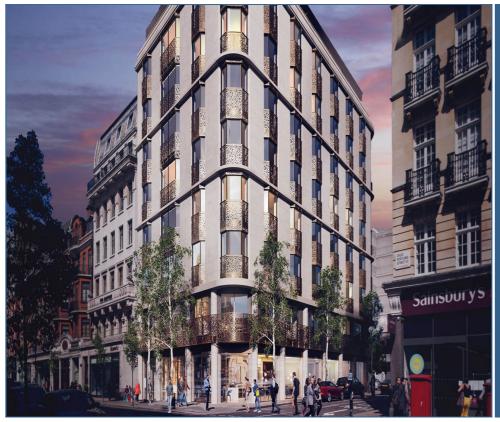

## Services

Air conditioning system Parking Underfloor heating Balcony/terrace

PLEASE NOTE THAT THE PURCHASE PRICE IS GBP £2,693,000. WE ARE IN THE PROCESS OF REMOVING THE EUR €

W1 Place is a 9-storey house for 37 apartments in central London, situated between the prestigious Marylebone and Fitzrovia districts. A few steps to the west are trendy restaurants and pubs, boutiques and popular Marylebone museums. In the south-east direction, there is the Fitzrovia district that is rich in history and exquisite architecture of the 17th-19th centuries, where Charles Dickens, Virginia Woolf, Dante Gabriel Rossetti and John Lennon lived and worked. On the north side, the luxurious Queen Mary's Rose Gardens and Regent's Park are within walking distance.

The clubhouse is inspired by the historical appearance of the streets and modern aesthetics. The natural limestone facade is complemented by a delicate floral bas-relief. Cast openwork balustrades and bronze elements add depth and enliven the play of light and shadow on the facade, spacious panoramic windows create a feeling of lightness and weightlessness.